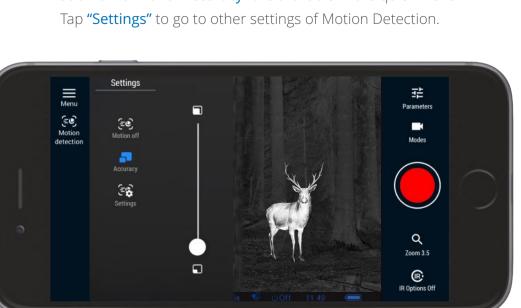

**Motion Detection** 

STEP 1. Tap icon "More" on the main screen of Stream Vision. Select "Settings".

Motion Detection allows you to automatically detect a moving object in the field of

**Stream Vision** 

## view of your optical device. You are free to select accuracy based on object size and type of detection notification - sound or vibration. Remember to immobilize your

optical device for better accuracy.

detection.

"Motion on/off" and "Accuracy" are available in the quick menu.

Software is subject to change without prior notice.