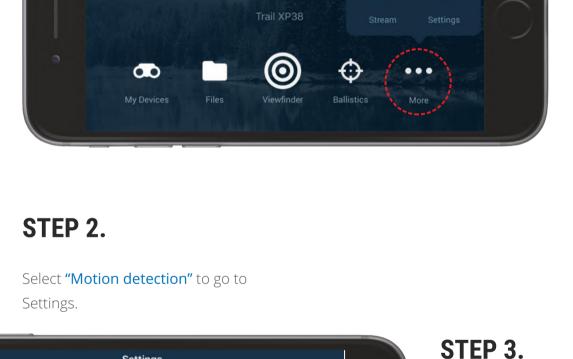

**Motion Detection** 

STEP 1. Tap icon "More" on the main screen of Stream Vision. Select "Settings".

Motion Detection allows you to automatically detect a moving object in the field of

**Stream Vision** 