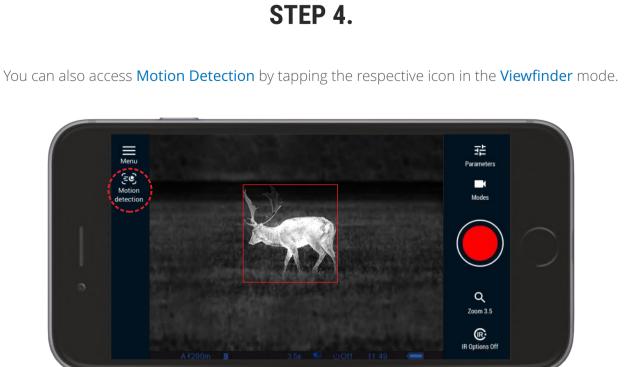

detection.

"Motion on/off" and "Accuracy" are available in the quick menu.

Software is subject to change without prior notice.