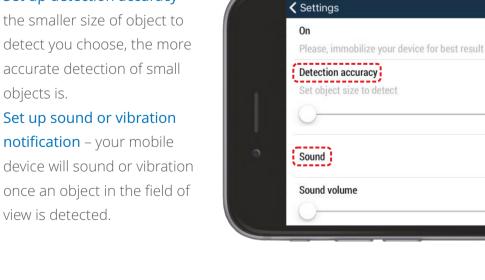

## APPLICATION SETTINGS Motion Detection

Language

About

Version and support

OTHER SETTINGS

Rotate video Use Night mode

Settings

Set up detection accuracy the smaller size of object to detect you choose, the more accurate detection of small objects is. Set up sound or vibration

view is detected.

en >

once an object in the field of

Select "On" to activate Motion

Attention! Please make sure

your optical device has been

immobilized. This will ensure

more accurate operation.